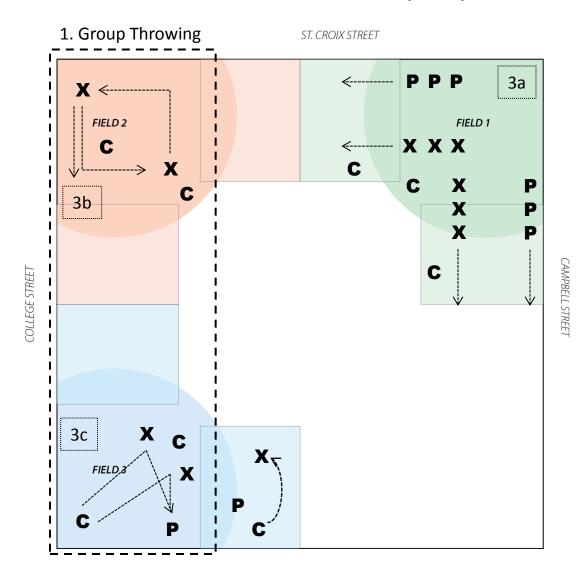

#### **Practice 3 - Situations**

Saturday May 9, 2015

- 1. Group Throwing 10 minutes
- 2. Stations 20 minutes each
  - a) Pitching
  - b) Defensive Situations
    - a) Infield
    - b) Base Running

C - Coach

P - Parent

**X** – Player

Note: Field 2 will have the same configuration as shown in Field 3. Baserunners on one field will be infielders on the other field