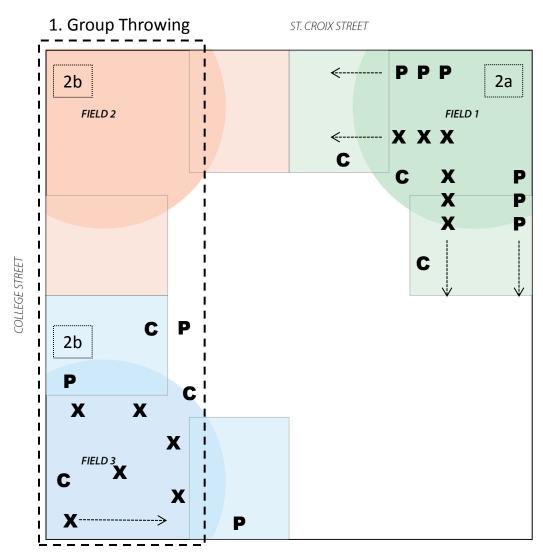

## Practice 4 - Hitting

Saturday May 16, 2015

- 1. Group Throwing 10 minutes
- 2. Group Hitting Basics 10 minutes
- 3. Stations 20 minutes each
  - a) Pitching
  - b) Hitting
    - a) Tees, Short Toss
    - b) Live Hitting

C - Coach

P - Parent

**X** – Player

Note: Field 2 will have the same configuration as shown in Field 3