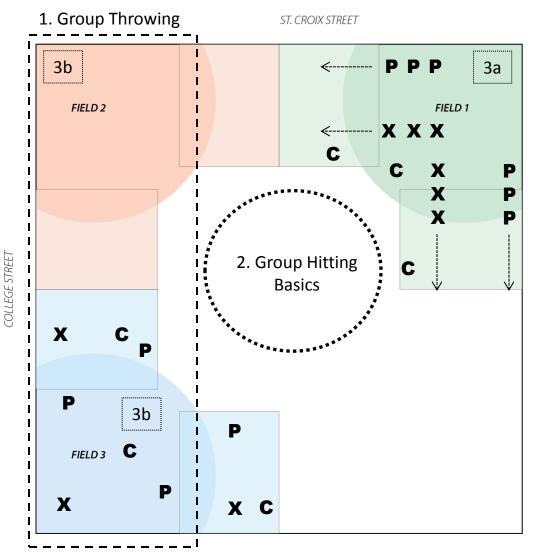

## Practice 1 - Hitting

Saturday May 2, 2015

- 1. Group Throwing 10 minutes
- 2. Group Hitting Basics 10 minutes
- 3. Stations 20 minutes each
  - a) Pitching
  - b) Hitting
    - a) Tees, Short Toss
    - b) Live Hitting

C - Coach

P - Parent

**X** – Player

Note: Field 2 will have the same configuration as shown in Field 3