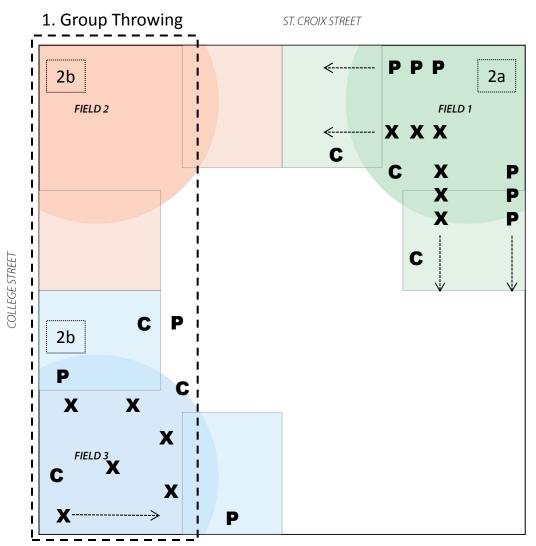

## Practice 4 - Hitting

Saturday May 16, 2015

- 1. Group Throwing 10 minutes
- 2. Group Hitting Basics 10 minutes
- 3. Stations 20 minutes each
  - a) Pitching
  - b) Hitting
    - a) Tees, Short Toss
    - b) Live Hitting

C - Coach

P - Parent

**X** – Player

Note: Field 2 will have the same configuration as shown in Field 3